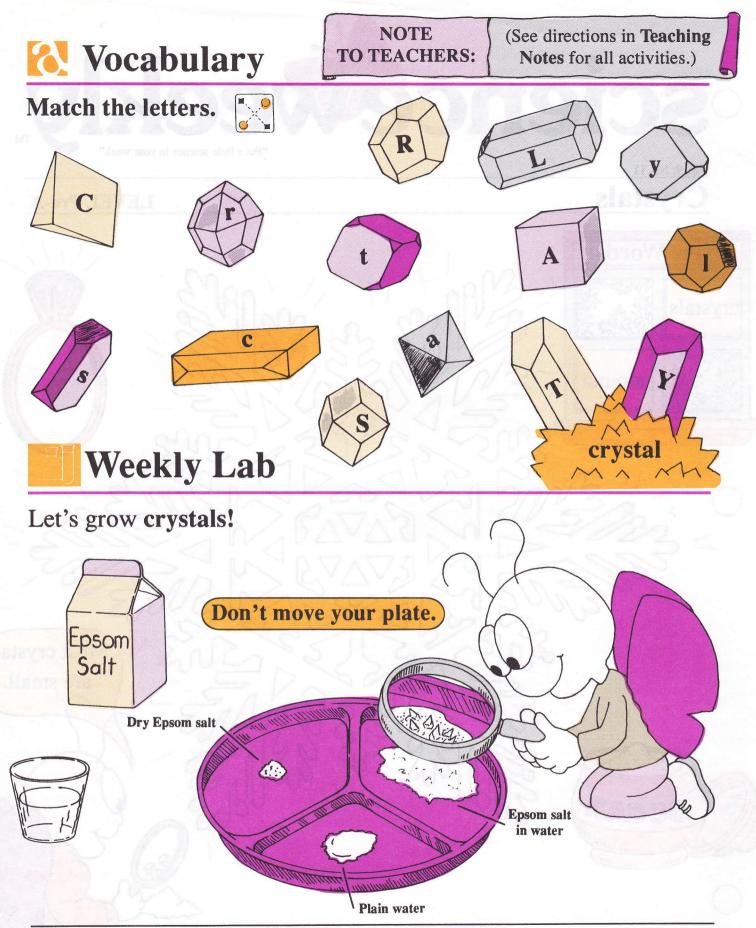

SCIENCE WEEKLY, Level Pre-A (ISSN 0890-0388), February 1, 1995, is published monthly in August and December; twice-monthly in January, February, March, April, September, October, and November. Copyright © 1995 Science Weekly, Inc. Washington, DC 20088-0154. Material in this issue may not be reproduced in whole or in part in any form without written permission from the publisher. Classroom subscription price (minimum 20 subscriptions to same address): \$3.95 per student, per school year; \$2.80 per student, per semester. Single subscription rates on orders totaling fewer than 20 copies: \$8.95 per year, payable in advance. Second class postage paid at Silver Spring, Maryland and additional mailing offices. **Publication and subscription office: Science Weekly, Inc., Level Pre-A, 2141 Indu